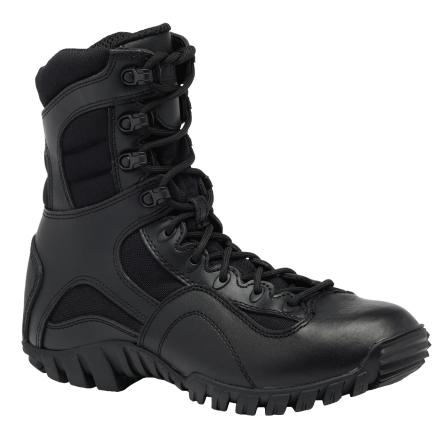

## KHYBER TR960 Hot Weather Lightweight Tactical Boot

Whether you're standing stationary for hours at a time or performing tactical operations where movement is essential, the Khyber TR960 will provide both stability and flexibility in any application. In addition, with great design features to add to overall comfort and durability, such as its lace-to-toe lacing system for a customized fit, the TR960 is the top choice for everyday use.

| HEIGHT:  | 8"                                          |
|----------|---------------------------------------------|
| UPPER:   | Smooth, full-grain leather & nylon fabric   |
| MIDSOLE: | Soft, shock-absorbent EVA                   |
| OUTSOLE: | Exclusive VIBRAM® "IBEX" outsole for rugged |
|          | terrain                                     |
| INSOLE:  | TR-1® load bearing orthotic insole          |

## SPECIAL FEATURES:

- > Low profile sole reduces weight & improves mobility
- > Sharp angled lugs and defined heel maximize traction
- > Rappelling bars on outsole extend wear
- > Aggressive lace-to-toe style allows for a customized fit
- > Air Mesh breathable, moisture-wicking lining