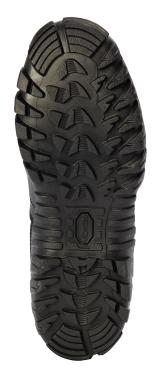

## SPECIAL FEATURES:

- > Low profile sole reduces weight & improves mobility
- > Sharp angled lugs and defined heel maximize traction
- > Rappelling bars on outsole extend wear
- > Aggressive lace-to-toe style allows for a customized fit
- > Air Mesh breathable, moisture-wicking lining

MEN'S Full Sizes: 3 – 15, R & W Half Sizes: 3.5 – 11.5, R & W

**EXCLUSIVE VIBRAM® IBEX**